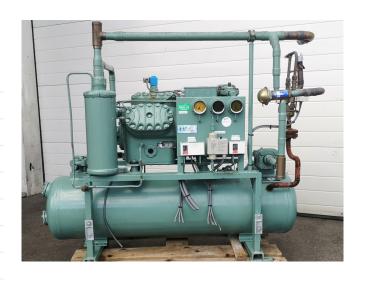

## Used Bitzer 6G-40.2 Tank aggregate

Used Bitzer tank aggregate. Bitzer 6G-40.2 semi-hermetic reciprocating compressor with liquid receiver (139 liter) includes an oil separator. The tank Aggregate is equipped with pressure safety switches as well as pressure gauges. This tank aggregate has an unloaded start option.

#### **Specifications**

| Brand                    | Bitzer                 |
|--------------------------|------------------------|
| Туре                     | 6G-40.2 Tank aggregate |
| Refrigerant              | Freon                  |
| kW at 0°C/+40°C          | 102,6                  |
| kW at -5ºC/+40ºC         | 85,35                  |
| kW at -10°C/+40°C        | 70,32                  |
| kW at -20°C/+40°C        | 45,99                  |
| kW at -30°C/+40°C        | 27,97                  |
| kW at -40°C/+40°C        | 14,94                  |
| Unloaded Start           | /                      |
| On steel base frame      | ✓                      |
| Pressure safety switches | ✓                      |
| Hp/Lp/Op                 |                        |
| Pressure gauges          | ✓                      |
| Hp/Lp/Op                 |                        |
| Liquid receiver          | ✓                      |
| Liquid receiver ltr.     | 137                    |
| Oil separator            | ✓                      |
| Liquid line filter drier | ✓                      |
| Sight Glass              | ✓                      |
| m3 / h                   | 126,8                  |
| Sizes                    | 1450x650x1250 mm       |
|                          | (LxWxH)                |
| Stock                    | 1                      |
|                          |                        |