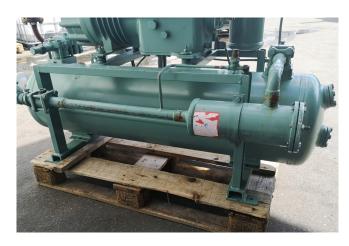

## Used Bitzer 6G-40.2 Tank aggregate

Used Bitzer tank aggregate. Bitzer 6G-40.2 semi-hermetic reciprocating compressor with liquid receiver (139 liter) includes an oil separator. The tank Aggregate is equipped with pressure safety switches as well as pressure gauges. This tank aggregate has an unloaded start option.