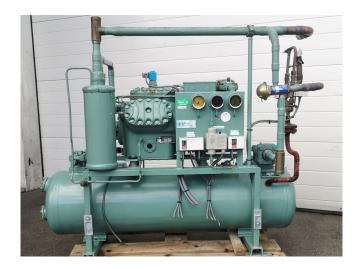

## Used Bitzer 6G-40.2 Tank aggregate

Used Bitzer tank aggregate. Bitzer 6G-40.2 semi-hermetic reciprocating compressor with liquid receiver (139 liter) includes an oil separator. The tank Aggregate is equipped with pressure safety switches as well as pressure gauges. This tank aggregate has an unloaded start option.

#### **Specifications**

| Brand                    | Bitzer                 |
|--------------------------|------------------------|
| Туре                     | 6G-40.2 Tank aggregate |
| Refrigerant              | Freon                  |
| kW at 0°C/+40°C          | 102,6                  |
| kW at -5ºC/+40ºC         | 85,35                  |
| kW at -10°C/+40°C        | 70,32                  |
| kW at -20°C/+40°C        | 45,99                  |
| kW at -30°C/+40°C        | 27,97                  |
| kW at -40°C/+40°C        | 14,94                  |
| Unloaded Start           | /                      |
| On steel base frame      | ✓                      |
| Pressure safety switches | ✓                      |
| Hp/Lp/Op                 |                        |
| Pressure gauges          | ✓                      |
| Hp/Lp/Op                 |                        |
| Liquid receiver          | ✓                      |
| Liquid receiver ltr.     | 137                    |
| Oil separator            | ✓                      |
| Liquid line filter drier | ✓                      |
| Sight Glass              | ✓                      |
| m3 / h                   | 126,8                  |
| Sizes                    | 1450x650x1250 mm       |
|                          | (LxWxH)                |
| Stock                    | 1                      |
|                          |                        |