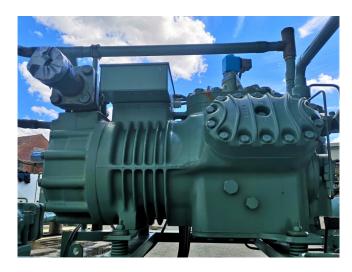

## Used Bitzer 6G-40.2 Tank aggregate

Used Bitzer tank aggregate. Bitzer 6G-40.2 semi-hermetic reciprocating compressor with liquid receiver (139 liter) includes an oil separator. The tank Aggregate is equipped with pressure safety switches as well as pressure gauges. This tank aggregate has an unloaded start option.