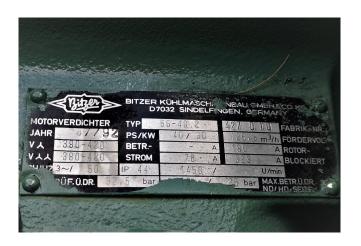

#### **Specifications**

| Brand                    | Bitzer                 |
|--------------------------|------------------------|
| Туре                     | 6G-40.2 Tank aggregate |
| Refrigerant              | Freon                  |
| kW at 0°C/+40°C          | 102,6                  |
| kW at -5ºC/+40ºC         | 85,35                  |
| kW at -10°C/+40°C        | 70,32                  |
| kW at -20°C/+40°C        | 45,99                  |
| kW at -30°C/+40°C        | 27,97                  |
| kW at -40°C/+40°C        | 14,94                  |
| Unloaded Start           | /                      |
| On steel base frame      | ✓                      |
| Pressure safety switches | ✓                      |
| Hp/Lp/Op                 |                        |
| Pressure gauges          | ✓                      |
| Hp/Lp/Op                 |                        |
| Liquid receiver          | ✓                      |
| Liquid receiver ltr.     | 137                    |
| Oil separator            | ✓                      |
| Liquid line filter drier | ✓                      |
| Sight Glass              | ✓                      |
| m3 / h                   | 126,8                  |
| Sizes                    | 1450x650x1250 mm       |
|                          | (LxWxH)                |
| Stock                    | 1                      |
|                          |                        |

## Used Bitzer 6G-40.2 Tank aggregate

Used Bitzer tank aggregate. Bitzer 6G-40.2 semi-hermetic reciprocating compressor with liquid receiver (139 liter) includes an oil separator. The tank Aggregate is equipped with pressure safety switches as well as pressure gauges. This tank aggregate has an unloaded start option.