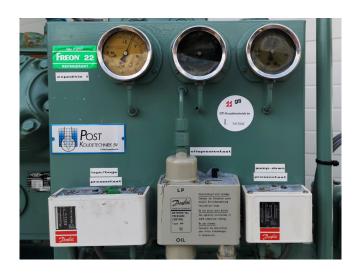

## Used Bitzer 6G-40.2 Tank aggregate

Used Bitzer tank aggregate. Bitzer 6G-40.2 semi-hermetic reciprocating compressor with liquid receiver (139 liter) includes an oil separator. The tank Aggregate is equipped with pressure safety switches as well as pressure gauges. This tank aggregate has an unloaded start option.