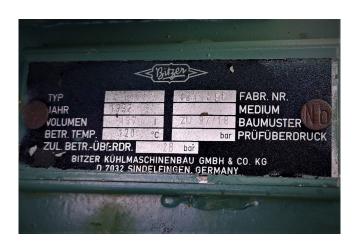

#### **Specifications**

| Brand                    | Bitzer                 |
|--------------------------|------------------------|
| Туре                     | 6G-40.2 Tank aggregate |
| Refrigerant              | Freon                  |
| kW at 0°C/+40°C          | 102,6                  |
| kW at -5ºC/+40ºC         | 85,35                  |
| kW at -10°C/+40°C        | 70,32                  |
| kW at -20°C/+40°C        | 45,99                  |
| kW at -30°C/+40°C        | 27,97                  |
| kW at -40°C/+40°C        | 14,94                  |
| Unloaded Start           | /                      |
| On steel base frame      | ✓                      |
| Pressure safety switches | ✓                      |
| Hp/Lp/Op                 |                        |
| Pressure gauges          | ✓                      |
| Hp/Lp/Op                 |                        |
| Liquid receiver          | ✓                      |
| Liquid receiver ltr.     | 137                    |
| Oil separator            | ✓                      |
| Liquid line filter drier | ✓                      |
| Sight Glass              | ✓                      |
| m3 / h                   | 126,8                  |
| Sizes                    | 1450x650x1250 mm       |
|                          | (LxWxH)                |
| Stock                    | 1                      |
|                          |                        |